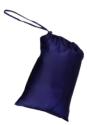

showerproof

stays

warm

- Side pocket with zipper closure
- Drop tail design for comfortable fit

Stowable in packet

| navy Weights and measurements are approximate and for guidance only. |     |      |    |      |    |      | black |      |      |
|----------------------------------------------------------------------|-----|------|----|------|----|------|-------|------|------|
| Unisex Sizes                                                         | 2XS | XS   | S  | м    | L  | XL   | 2XL   | 3XL  | 5XL  |
|                                                                      | 273 | ΛJ   | 5  | 141  |    |      | ZAL   | JAL  | JAL  |
| Half Chest (cm):                                                     | 50  | 52.5 | 55 | 57.5 | 60 | 62.5 | 65    | 67.5 | 72.5 |