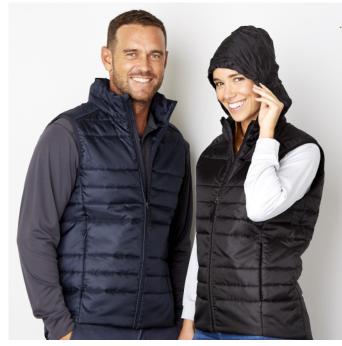

## PACKLITE VEST

## **3043 UNISEX SLEEVELESS**

## Durable ripstop fabric with showerproof construction

Extremely lightweight

wind and

cold proof

- Stand up collar with soft chin guard
- Storable hood with fastening
- High loft for excellent insulation

showerproof

stays

warm

- Side pocket with zipper closure
- Drop tail design for comfortable fit

Stowable in packet

| navy Weights and measurements are approximate and for guidance only. |     |      |    |      |    |      | black |      |      |
|----------------------------------------------------------------------|-----|------|----|------|----|------|-------|------|------|
| Unisex Sizes                                                         | 2XS | XS   | S  | м    | L  | XL   | 2XL   | 3XL  | 5XL  |
|                                                                      | 273 | ΛJ   | 5  | 141  |    |      | ZAL   | JAL  | JAL  |
| Half Chest (cm):                                                     | 50  | 52.5 | 55 | 57.5 | 60 | 62.5 | 65    | 67.5 | 72.5 |